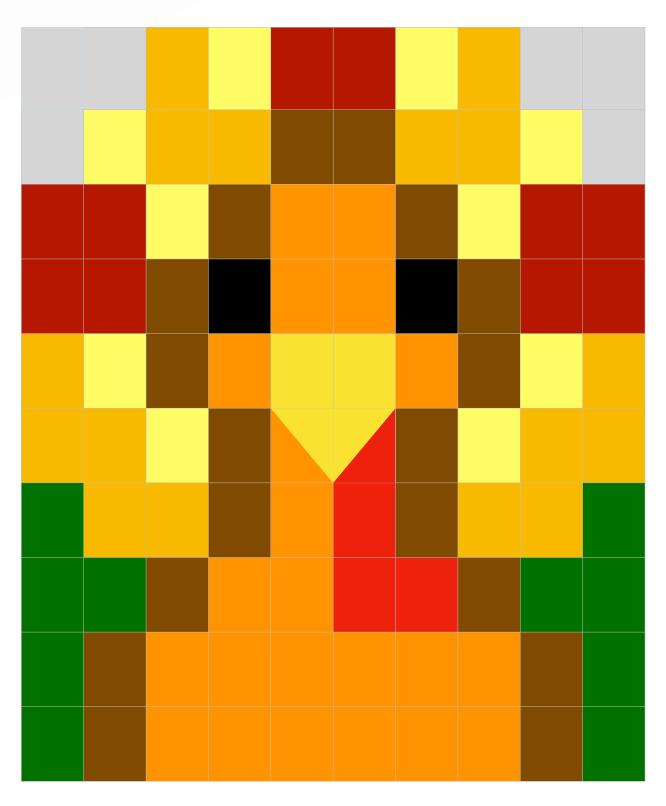

# Color By Numbers Turkey

## **KEY**

| 1 – gray<br>4 – maroon<br>7 – black |   |   | 2 – light orange<br>5 – brown<br>8 – green |   |     |   | <ul><li>3 - yellow</li><li>6 - dark orange</li><li>9 - red</li></ul> |   |   |
|-------------------------------------|---|---|--------------------------------------------|---|-----|---|----------------------------------------------------------------------|---|---|
| 1                                   | 1 | 2 | 3                                          | 4 | 4   | 3 | 2                                                                    | 1 | 1 |
| 1                                   | 3 | 2 | 2                                          | 5 | 5   | 2 | 2                                                                    | 3 | 1 |
| 4                                   | 4 | 3 | 5                                          | 6 | 6   | 5 | 3                                                                    | 4 | 4 |
| 4                                   | 4 | 5 | 7                                          | 6 | 6   | 7 | 5                                                                    | 4 | 4 |
| 2                                   | 3 | 5 | 6                                          | 3 | 3   | 6 | 5                                                                    | 3 | 2 |
| 2                                   | 2 | 3 | 5                                          | 3 | 3 9 | 5 | 3                                                                    | 2 | 2 |
| 8                                   | 2 | 2 | 5                                          | 6 | 9   | 5 | 2                                                                    | 2 | 8 |
| 8                                   | 8 | 5 | 6                                          | 6 | 9   | 9 | 5                                                                    | 8 | 8 |
| 8                                   | 5 | 6 | 6                                          | 6 | 6   | 6 | 6                                                                    | 5 | 8 |
| 8                                   | 5 | 6 | 6                                          | 6 | 6   | 6 | 6                                                                    | 5 | 8 |

Read each color word in the key below. Match the colors to the numbers and fill in each rectangle to reveal the secret picture!

1 - gray

2 - light orange 3 - yellow

4 - maroon

5 - brown

6 - dark orange

7 - black

8 - green

9 - red

| 1 | 1 | 2 | 3 | 4   | 4   | 3 | 2 | 1 | 1 |
|---|---|---|---|-----|-----|---|---|---|---|
| 1 | 3 | 2 | 2 | 5   | 5   | 2 | 2 | 3 | 1 |
| 4 | 4 | 3 | 5 | 6   | 6   | 5 | 3 | 4 | 4 |
| 4 | 4 | 5 | 7 | 6   | 6   | 7 | 5 | 4 | 4 |
| 2 | 3 | 5 | 6 | 3   | 3   | 6 | 5 | 3 | 2 |
| 2 | 2 | 3 | 5 | 6 3 | 3/9 | 5 | 3 | 2 | 2 |
| 8 | 2 | 2 | 5 | 6   | 9   | 5 | 2 | 2 | 8 |
| 8 | 8 | 5 | 6 | 6   | 9   | 9 | 5 | 8 | 8 |
| 8 | 5 | 6 | 6 | 6   | 6   | 6 | 6 | 5 | 8 |
| 8 | 5 | 6 | 6 | 6   | 6   | 6 | 6 | 5 | 8 |

Write the numbers as they are read, putting one number in each box, from left to right and top to bottom. Then read each color word in the key below. Match the colors to the numbers and fill in each rectangle to reveal the secret picture!

1 - gray 2 - light orange 3 - yellow

4 - maroon 5 - brown 6 - dark orange

7 - black 8 - green 9 - red

Copyright ©2, 3, 4 and More!
All rights reserved by author